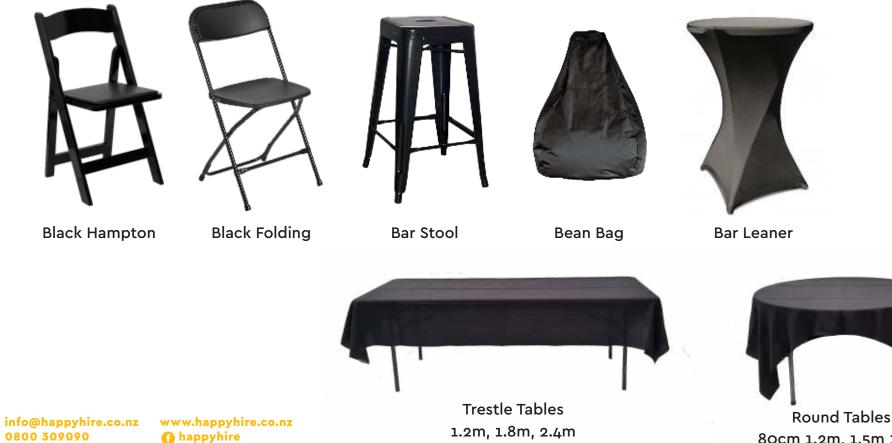

# **Dunedin Black Collection**

80cm 1.2m, 1.5m 1.8m

LOCATED IN. HAMILTON • WELLINGTON • CHRISTCHURCH (HQ.) • DUNEDIN

our. Marquees

### All Packages Inculde

All suited to your guest numbers

- Marquee
- White or Black Hamptons
- Treslte tables or rounds
- Head table for up to 8
- Linen for all tables (black or white)
- Festoon Lights inside the marquee
- Free event / seating plan consult, along with CAD of you plan
- Setup and Removal Included\*