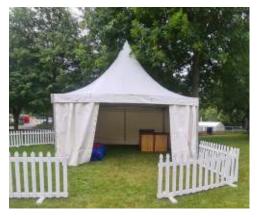

des

Dunedin

- Full Grey Flooring
- Dance Floor
- Fairy Light Canopy
- Wooden Tables and Chairs
- Clear Roof and Sides
- Sound Systems
- Glassware and Catering





LOCATED IN. HAMILTON • WELLINGTON • CHRISTCHURCH (HQ) • DUNEDIN

# **Dunedin White Collection**







LOCATED IN. HAMILTON • WELLINGTON • CHRISTCHURCH (HQ) • DUNEDIN

# **Dunedin Black Collection**



80cm 1.2m, 1.5m 1.8m



LOCATED IN. HAMILTON • WELLINGTON • CHRISTCHURCH (HQ.) • DUNEDIN

our. Marquees

# **Dunedin Marquees Styles**

### **Deluxe Range**



Comes In 3m, 6m, 8m & 10m Wide Lengths are modular and go up in 3m sections (expect 10m which also comes in 5m sections)

> Lots of extra options available Silks, Sides, Clear Roofs ...

info@happyhire.co.nz www.happyhire.co.nz 0800 309090 () happyhire

### Pagoda Range



Comes In 3×3m & 5×5m

### **Party Range**



Comes In 3×6m, 4×8m & 5×10m

Limited extra options available (comes as pictured)





LOCATED IN. HAMILTON • WELLINGTON • CHRISTCHURCH (HQ) • DUNEDIN

## **Dunedin Deluxe Marquees**

# <image><image><image><image><table-row><table-row><table-row><table-row><table-row><table-row><table-row><table-row><table-row><table-row><table-row><table-row><table-row><table-row><table-row><table-row><table-row><table-row><table-row><table-row><table-row><table-row><table-row><table-row><table-row><table-row></table-row><table-row>

### Our Deluxe Marquees come in a range sizes

| 3m Wide | 6m Wide | 10m Wide | 10m Wide  |
|---------|---------|----------|-----------|
| 3×3     | 6×3     | 10×3     | (5m Bays) |
| 3×6     | 6×6     | 10×6     | 10×5      |
|