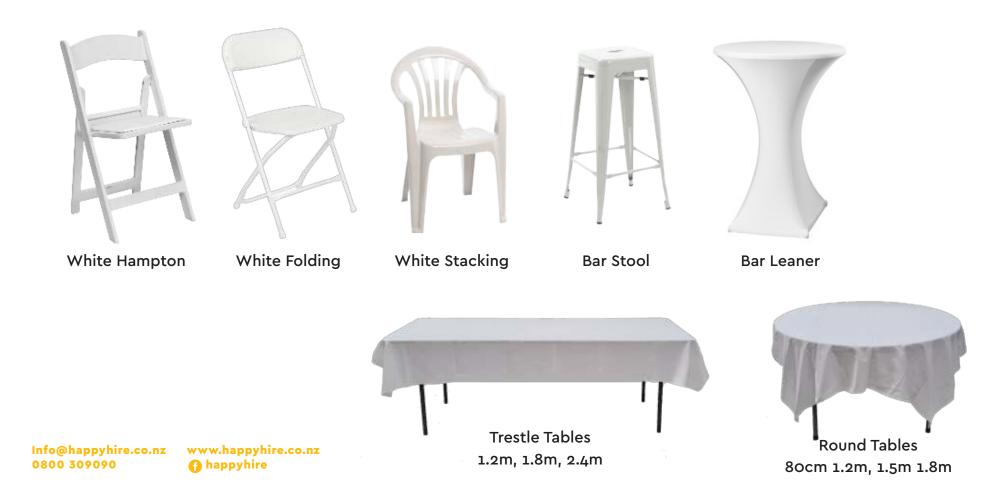

# **Dunedin White Collection**

LOCATED IN. HAMILTON • WELLINGTON • CHRISTCHURCH (HQ) • DUNEDIN

### All Packages Inculde

All suited to your guest numbers

- Marquee
- White or Black Hamptons
- Treslte tables or rounds
- Head table for up to 8
- Linen for all tables (black or white)
- Festoon Lights inside the marquee
- Free event / seating plan consult, along with CAD of you plan
- Setup and Removal Included\*