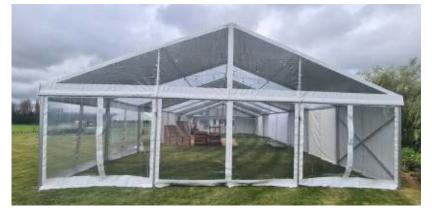

# **Dunedin Marquees Styles**

## **Dunedin Deluxe Marquees**

Our Deluxe Range has so many different options that you can choose from. Just look at some of the examples for size, roof and side options.

our. Marquees

LOCATED IN. HAMILTON • WELLINGTON • CHRISTCHURCH (HQ) • DUNEDIN