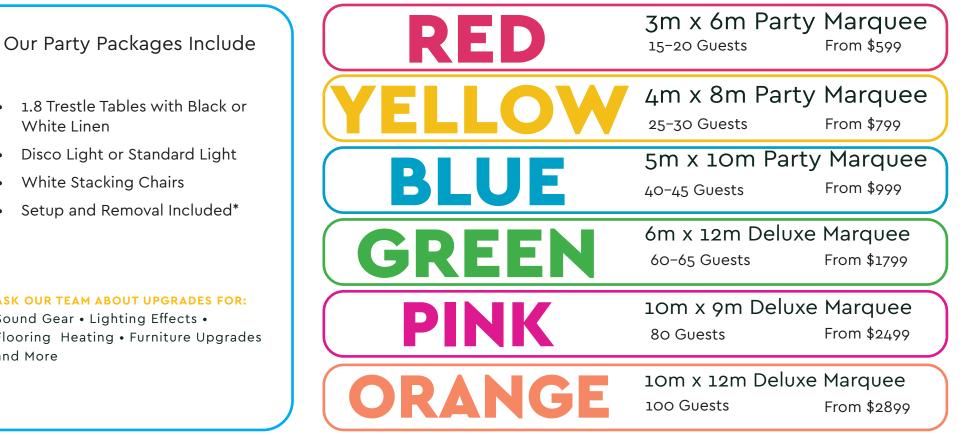

ASK OUR TEAM ABOUT UPGRADES FOR:

White Linen

٠

•

.

info@happyhire.co.nz

0800 309090

Sound Gear • Lighting Effects • Flooring Heating • Furniture Upgrades and More

### **Party Range**

Comes In 3×6m, 4×8m & 5×10m

Limited extra options available (comes as pictured)

LOCATED IN. HAMILTON • WELLINGTON • CHRISTCHURCH (HQ) • DUNEDIN