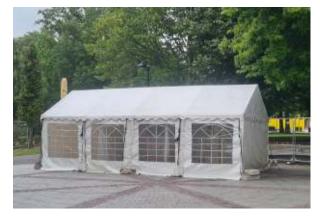

### **Party Range**

Comes In 3×6m, 4×8m & 5×10m

Limited extra options available (comes as pictured)

LOCATED IN. HAMILTON • WELLINGTON • CHRISTCHURCH (HQ) • DUNEDIN