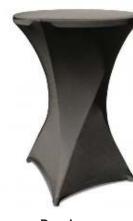

# **Hamliton Black Collection**

**Bar Stool** 

Bean Bag

**Bar Leaner** 

www.happyhire.co.nz happyhire

1.2m, 1.8m, 2.4m

80cm 1.2m, 1.5m 1.8m

LOCATED IN. HAMILTON • WELLINGTON • CHRISTCHURCH (HQ) • DUNEDIN