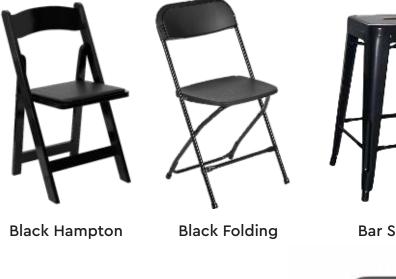

# **Hamliton Black Collection**

**Bar Stool** 

Bean Bag

**Bar Leaner** 

www.happyhire.co.nz happyhire

1.2m, 1.8m, 2.4m

80cm 1.2m, 1.5m 1.8m

LOCATED IN. HAMILTON • WELLINGTON • CHRISTCHURCH (HQ) • DUNEDIN