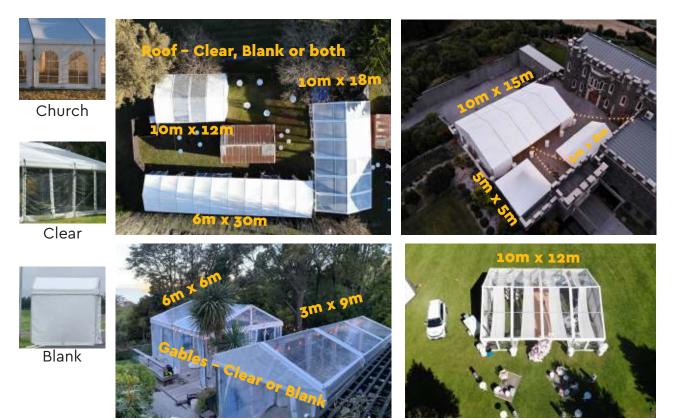

### Our Deluxe Marquees come in a range sizes

| 3m Wide | 6m Wide | 10m Wide |
|---------|---------|----------|
| 3×3     | 6×3     | 10×3     |
| 3×6     | 6×6     | 10×6     |
| 3×9     | 6×9     | 10×9     |
| 3×12    | 6×12    | 10×12    |
| 3×15    | 6×15    | 10×15    |
| 3×18    | 6×18    | 10×18    |
| 3×21    | 6×21    | 10×21    |
| 3×24    | 6×24    | 10×24    |
| 3×27    | 6×27    | 10×27    |
| 3×30+   | 6×30+   | 10×30+   |

Our Deluxe Range has so many different options that you can choose from. Just look at some of the examples for size, roof and side options.

our. Marquees

LOCATED IN. HAMILTON • WELLINGTON • CHRISTCHURCH (HQ) • DUNEDIN