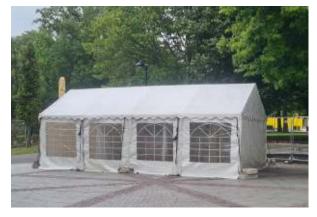

# Hamilton Marquees Styles

Our Deluxe Range has so many different options that you can choose from. Just look at some of the examples for size, roof and side options.

our. Marquees

LOCATED IN. HAMILTON • WELLINGTON • CHRISTCHURCH (HQ) • DUNEDIN