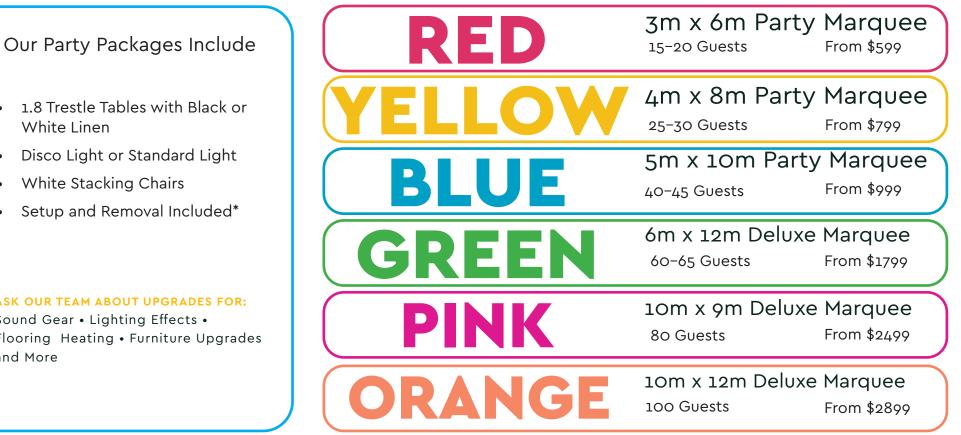

- 1.8 Trestle Tables with Black or ٠ White Linen
- Disco Light or Standard Light
- White Stacking Chairs •

info@happyhire.co.nz

0800 309090

Setup and Removal Included\* .

ASK OUR TEAM ABOUT UPGRADES FOR: Sound Gear • Lighting Effects • Flooring Heating • Furniture Upgrades and More

## All Packages Inculde

All suited to your guest numbers

- Marquee
- White or Black Hamptons
- Treslte tables or rounds
- Head table for up to 8
- Linen for all tables (black or white)
- Festoon Lights inside the marquee
- Free event / seating plan consult, along with CAD of you plan
- Setup and Removal Included\*

### Guests -> Marquees

- **30** (6m by 9m) From \$1699
- 40-60 (6m by 12m) From \$2199
- 70-80 (10m by 12m) From \$3399
- 100 (10m by 15m) From \$4599
- 120 (10m by 18m) From \$5399
- 140 (10m by 21m) From \$6099
- 160 (10m by 24m) From \$6899

### **Upgrades**

Hamilton

- Full Grey Flooring
- Dance Floor
- Fairy Light Canopy
- Wooden Tables and Chairs
- Clear Roof and Sides
- Sound Systems
- Glassware and Catering

LOCATED IN. HAMILTON • WELLINGTON • CHRISTCHURCH (HQ) • DUNEDIN