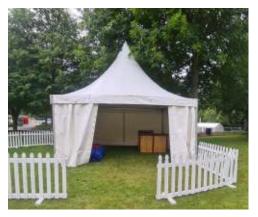

ection







LOCATED IN. HAMILTON • WELLINGTON • CHRISTCHURCH (HQ) • DUNEDIN

# **Hamliton Black Collection**





**Bar Stool** 

Bean Bag



**Bar Leaner** 





www.happyhire.co.nz happyhire

1.2m, 1.8m, 2.4m



80cm 1.2m, 1.5m 1.8m





LOCATED IN. HAMILTON • WELLINGTON • CHRISTCHURCH (HQ) • DUNEDIN

# **Hamilton Wood Collection**



info@happyhire.co.nz www.happyhire.co.nz A happyhire 0800 309090





LOCATED IN. HAMILTON • WELLINGTON • CHRISTCHURCH (HQ) • DUNEDIN

# Hamilton Marquees Styles

### **Deluxe Range**



Comes In 3m, 6m, 8m & 10m Wide Lengths are modular and go up in 3m sections (expect 10m which also comes in 5m sections)

> Lots of extra options available Silks, Sides, Clear Roofs ...

info@happyhire.co.nz www.happyhire.co.nz 0800 309090 () happyhire

### Pagoda Range



Comes In 3×3m & 5×5m

### **Party Range**



Comes In 3×6m, 4×8m & 5×10m

Limited extra options available (comes as pictured)







Hamilton Deluxe Marquees

### Our Deluxe Marquees come in a range sizes

| 3m Wide | 6m Wide | 10m Wide |
|---------|---------|----------|
| 3×3     | 6×3     | 10×3     |
| 3×6     | 6×6     | 10×6     |
| 3×9     | 6×9     | 10×9     |
| 3×12    | 6×12    | 10×12    |
| 3×15    | 6×15    | 10×15    |
| 3×18    | 6×18    | 10×18    |
| 3×21    | 6×21    | 10×21    |
| 3×24    | 6×24    | 10×24    |
| 3×27    | 6×27    | 10×27    |
| 3×30+   | 6×30+   | 10×30+   |

Our Deluxe Range has so many different options that you can choose from. Just look at some of the examples for size, roof and side options.





our. Marquees

LOCATED IN. HAMILTON • WELLINGTON •