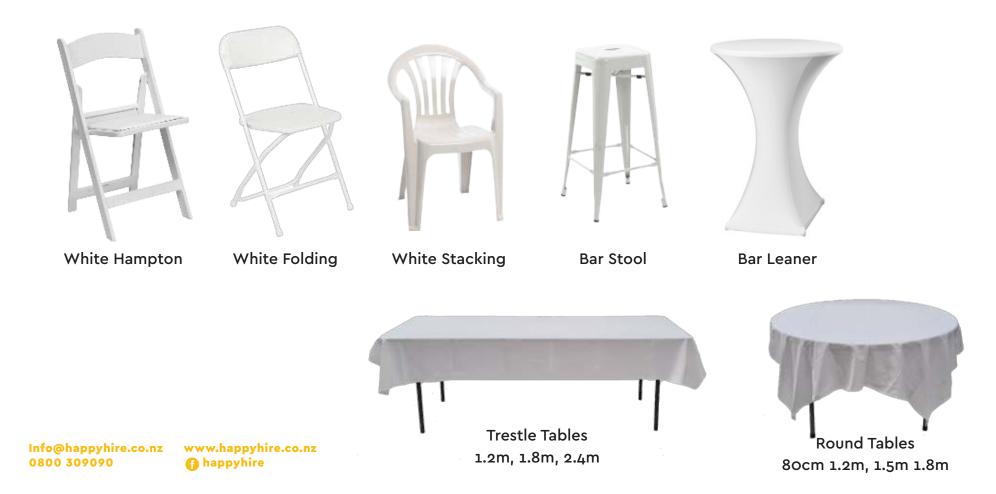

# Hamilton White Collection

LOCATED IN. HAMILTON • WELLINGTON • CHRISTCHURCH (HQ) • DUNEDIN

# **Hamliton Black Collection**

**Bar Stool** 

Bean Bag

**Bar Leaner** 

www.happyhire.co.nz happyhire

1.2m, 1.8m, 2.4m

80cm 1.2m, 1.5m 1.8m

LOCATED IN. HAMILTON • WELLINGTON • CHRISTCHURCH (HQ) • DUNEDIN