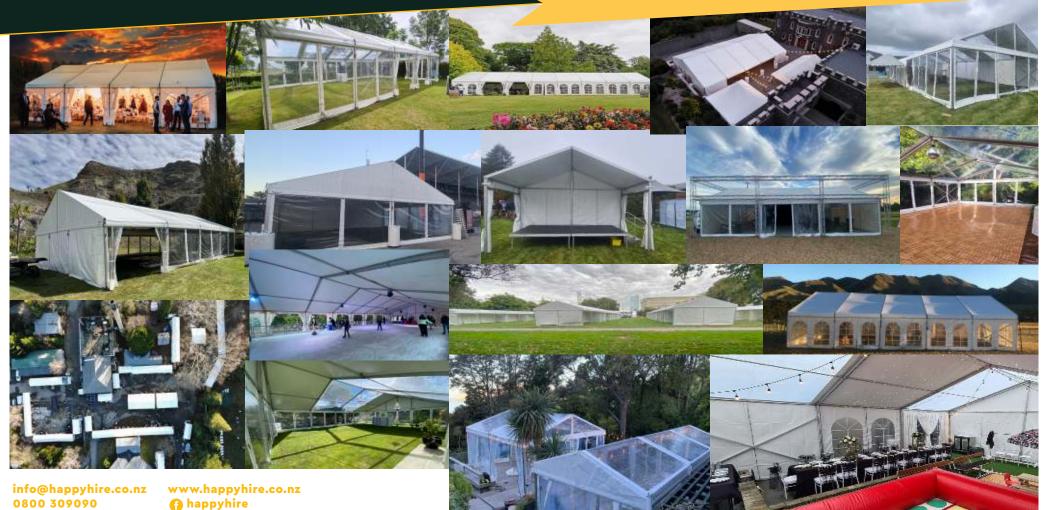

# Hamilton Marquees Styles

Our Deluxe Range has so many different options that you can choose from. Just look at some of the examples for size, roof and side options.

our. Marquees

LOCATED IN. HAMILTON • WELLINGTON • CHRISTCHURCH (HQ) • DUNEDIN