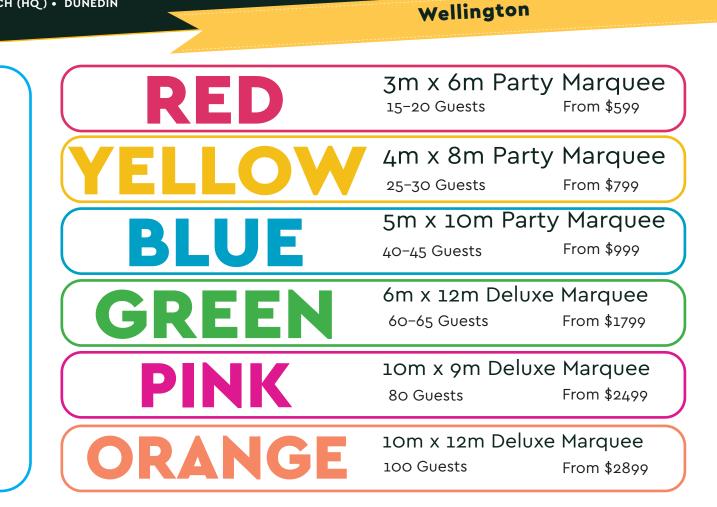

### **Party Range**

Comes In 3×6m, 4×8m & 5×10m

Limited extra options available (comes as pictured)

LOCATED IN. HAMILTON • WELLINGTON • CHRISTCHURCH (HQ) • DUNEDIN

let's make it happen!