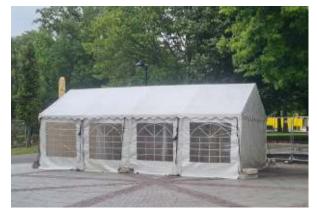

# Wellington Marquees Styles

Our Deluxe Range has so many different options that you can choose from. Just look at some of the examples for size, roof and side options.

our. Marquees

LOCATED IN. HAMILTON • WELLINGTON • CHRISTCHURCH (HQ) • DUNEDIN