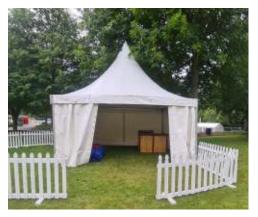

hairs
- Clear Roof and Sides
- Sound Systems
- Glassware and Catering





LOCATED IN. HAMILTON • WELLINGTON • CHRISTCHURCH (HQ) • DUNEDIN

# Wellington White Collection







LOCATED IN. HAMILTON • WELLINGTON • CHRISTCHURCH (HQ) • DUNEDIN

# **Wellington Black Collection**







LOCATED IN. HAMILTON • WELLINGTON • CHRISTCHURCH (HQ) • DUNEDIN

# Wellington Wood Collection



Bench Seat



our. Marquees

LOCATED IN. HAMILTON • WELLINGTON • CHRISTCHURCH (HQ) • DUNEDIN

# Wellington Marquees Styles

### **Deluxe Range**



Comes In 3m, 6m, 8m & 10m Wide Lengths are modular and go up in 3m sections (expect 10m which also comes in 5m sections)

> Lots of extra options available Silks, Sides, Clear Roofs ...

info@happyhire.co.nz www.happyhire.co.nz 0800 309090 () happyhire

### Pagoda Range



Comes In 3×3m & 5×5m

### **Party Range**



Comes In 3×6m, 4×8m & 5×10m

Limited extra options available (comes as pictured)



LOCATED IN. HAMILTON • WELLINGTON • CHRISTCHURCH (HQ) • DUNEDIN



let's make it happen!

# Wellington Deluxe Marquees

### Our Deluxe Marquees come in a range sizes

| 3m Wide | 6m Wide | 10m Wide |
|---------|---------|----------|
| 3×3     | 6×3     | 10×3     |
| 3×6     | 6×6     | 10×6     |
| 3×9     | 6×9     | 10×9     |
| 3×12    | 6×12    | 10×12    |
| 3×15    | 6×15    | 10×15    |
| 3×18    | 6×18    | 10×18    |
| 3×21    | 6×21    | 10×21    |
| 3×24    | 6×24    | 10×24    |
| 3×27    | 6×27    | 10×27    |
| 3×30+   | 6×30+   | 10×30+   |

Our Deluxe Range has so many different options that you can choose from. Just look at some of the example