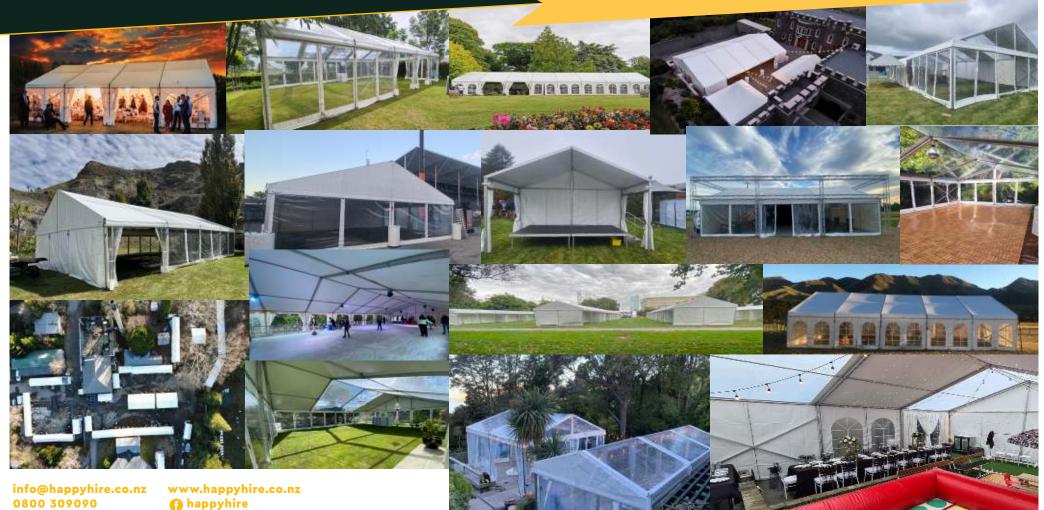

ured)



LOCATED IN. HAMILTON • WELLINGTON • CHRISTCHURCH (HQ) • DUNEDIN



let's make it happen!

# Wellington Deluxe Marquees

### Our Deluxe Marquees come in a range sizes

| 3m Wide | 6m Wide | 10m Wide |
|---------|---------|----------|
| 3×3     | 6×3     | 10×3     |
| 3×6     | 6×6     | 10×6     |
| 3×9     | 6×9     | 10×9     |
| 3×12    | 6×12    | 10×12    |
| 3×15    | 6×15    | 10×15    |
| 3×18    | 6×18    | 10×18    |
| 3×21    | 6×21    | 10×21    |
| 3×24    | 6×24    | 10×24    |
| 3×27    | 6×27    | 10×27    |
| 3×30+   | 6×30+   | 10×30+   |

Our Deluxe Range has so many different options that you can choose from. Just look at some of the examples for size, roof and side options.





our. Marquees

LOCATED IN. HAMILTON • WELLINGTON • CHRISTCHURCH (HQ) • DUNEDIN









LOCATED IN. WELLINGTON • CHRISTCHURCH • DUNEDIN

FAQ

## **Deluxe Marquees Frequently Asked Questions**

### What about the wind?

Our Marquees are designed to handle high winds, our setup team will explain how to best deal with the winds.

### My Marquee is going on concrete can you still setup?

When we can't peg we use either concrete weight or water barrels to secure the marquee.

#### What about entrances?

Most sections of the marquee can be a doorway, closer to ends there will be braces to support the marquee.

Talk to the team on setup where you want access.

#### Do you deliver anywhere?

Yes we love to travel, ask us for a price to get to your remote location.

#### Can I have open flames inside the marquee?

Open flames are not allowed in our marquees expect candles, for h