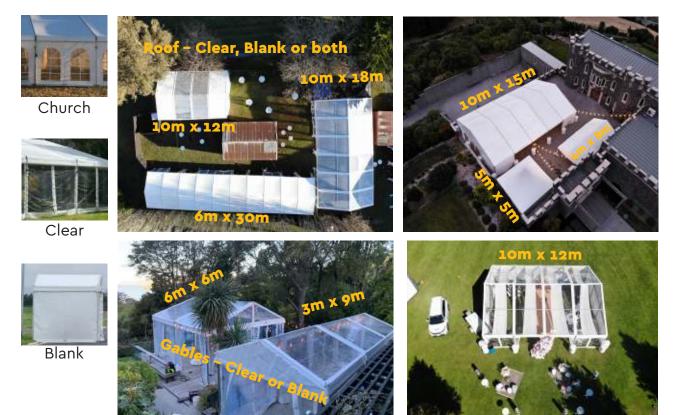

### Our Deluxe Marquees come in a range sizes

| 3m Wide | 6m Wide | 10m Wide |
|---------|---------|----------|
| 3×3     | 6×3     | 10×3     |
| 3×6     | 6×6     | 10×6     |
| 3×9     | 6×9     | 10×9     |
| 3×12    | 6×12    | 10×12    |
| 3×15    | 6×15    | 10×15    |
| 3×18    | 6×18    | 10×18    |
| 3×21    | 6×21    | 10×21    |
| 3×24    | 6×24    | 10×24    |
| 3×27    | 6×27    | 10×27    |
| 3×30+   | 6×30+   | 10×30+   |

Our Deluxe Range has so many different options that you can choose from. Just look at some of the examples for size, roof and side options.

our. Marquees

LOCATED IN. HAMILTON • WELLINGTON • CHRISTCHURCH (HQ) • DUNEDIN