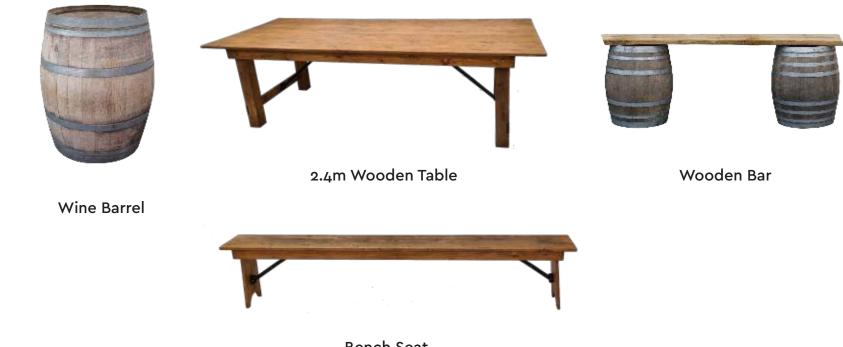

# Wellington Wood Collection

Bench Seat

our. Marquees

LOCATED IN. HAMILTON • WELLINGTON • CHRISTCHURCH (HQ) • DUNEDIN