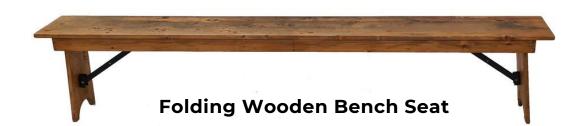

10×20     |
| 3×15    | 6×15    | 10×15    | 10×25     |
| 3×18    | 6×18    | 10×18    | 10×30     |
| 3×21    | 6×21    | 10×21    |           |
| 3×24    | 6×24    | 10×24    | (5m Bays) |
| 3×27    | 6×27    | 10×27    |           |
| 3×30+   | 6×30+   | 10×30+   |           |

#### **Panel Options**







Blank



Clear

## Check Out Our Product Range Mini's and Maxi's

3m by 3m

Mini













6m by 6m

Maxi

#### **Check Out Our Product Range Chair Collection**



White Folding



**Black Folding** 



**White Hampton** 



**Black Hampton** 



**White Stool** 



**Black Stool** 



**White Stacking** 



**Black Beanbag** 



## Check Out Our Product Range Table Collection







Available in 1.2m, 1.8m & 2.4m



### Check Out Our Product Range Rustic & Wood Collection













### Check Out Our Product Range Lighting, Flooring & Fencing









Grey Interlocking Flooring





**Highbay Light** 







#### **Check Out**

### **Our Recent Set Ups**