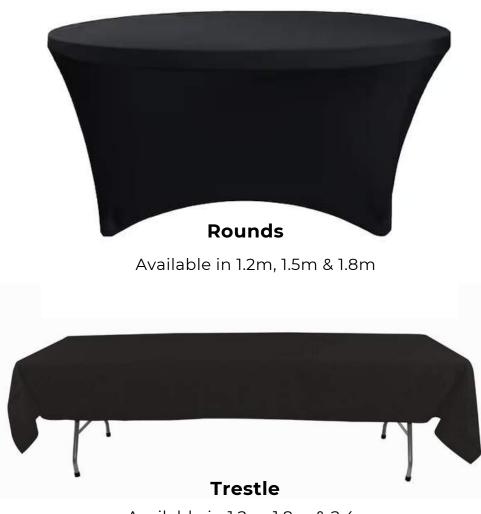

10×6     | 10×10     |
| 3×9     | 6×9     | 10×9     | 10×15     |
| 3×12    | 6×12    | 10×12    | 10×20     |
| 3×15    | 6×15    | 10×15    | 10×25     |
| 3×18    | 6×18    | 10×18    | 10×30     |
| 3×21    | 6×21    | 10×21    |           |
| 3×24    | 6×24    | 10×24    | (5m Bays) |
| 3×27    | 6×27    | 10×27    |           |
| 3×30+   | 6×30+   | 10×30+   |           |

#### **Panel Options**







Blank



Clear

## Check Out Our Product Range Mini's and Maxi's

3m by 3m

Mini













6m by 6m

Maxi

#### **Check Out Our Product Range Chair Collection**



White Folding



**Black Folding** 



**White Hampton** 



**Black Hampton** 



**White Stool** 



**Black Stool** 



**White Stacking** 



**Black Beanbag** 



## Check Out Our Product Range Table Collection







Available in 1.2m, 1.8m & 2.4m



### Check Out Our Product Range Rustic & Wood Collection













### Check Out Our Product Range Lighting, Flooring & Fencing









Grey Interlocking Flooring





**Highbay Light** 







#### **Check Out**

### **Our Recent Set Ups**