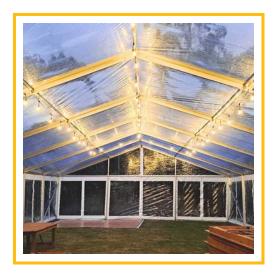

6×18    | 10×18    | 10×30     |
| 3×21    | 6×21    | 10×21    |           |
| 3×24    | 6×24    | 10×24    | (5m Bays) |
| 3×27    | 6×27    | 10×27    |           |
| 3×30+   | 6×30+   | 10×30+   |           |

#### **Panel Options**







Blank



Clear

## Check Out Our Product Range Mini's and Maxi's

3m by 3m

Mini













6m by 6m

Maxi

#### **Check Out Our Product Range Chair Collection**



White Folding



**Black Folding** 



**White Hampton** 



**Black Hampton** 



**White Stool** 



**Black Stool** 



**White Stacking** 



**Black Beanbag** 



## Check Out Our Product Range Table Collection







Available in 1.2m, 1.8m & 2.4m



### Check Out Our Product Range Rustic & Wood Collection













### Check Out Our Product Range Lighting, Flooring & Fencing









Grey Interlocking Flooring





**Highbay Light** 







#### **Check Out**

### **Our Recent Set Ups**