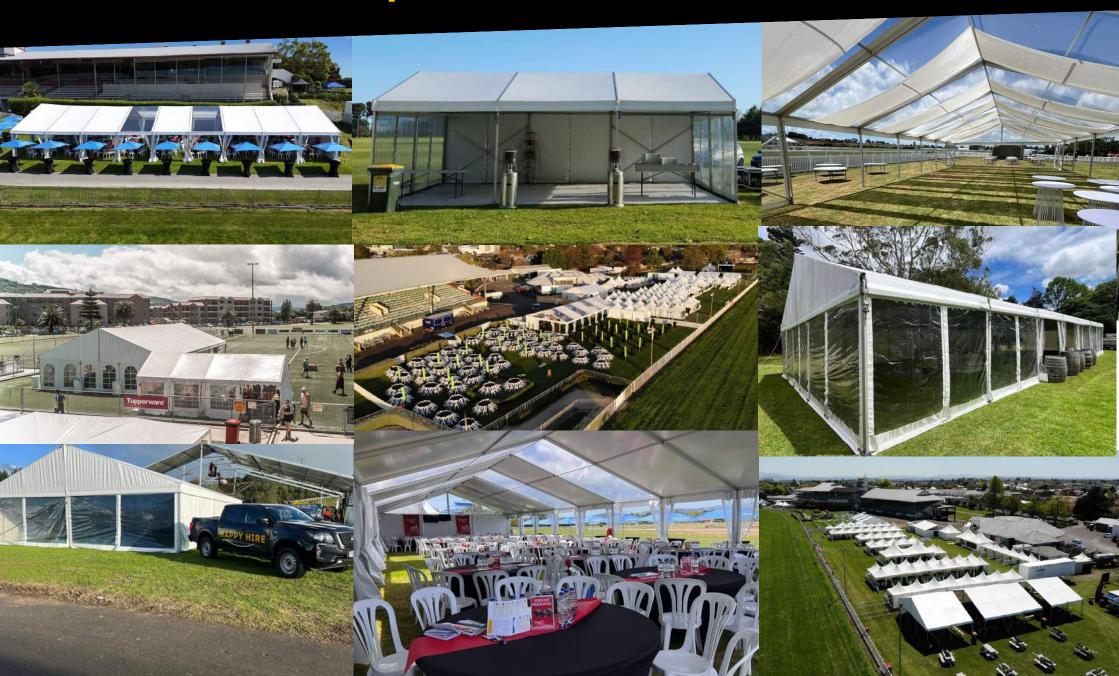

Bays) |
| 3×27    | 6×27    | 10×27    |           |
| 3×30+   | 6×30+   | 10×30+   |           |

#### **Panel Options**







Blank



Clear

## Check Out Our Product Range Mini's and Maxi's

3m by 3m

Mini













6m by 6m

Maxi

#### **Check Out Our Product Range Chair Collection**



White Folding



**Black Folding** 



**White Hampton** 



**Black Hampton** 



**White Stool** 



**Black Stool** 



**White Stacking** 



**Black Beanbag** 



## Check Out Our Product Range Table Collection







Available in 1.2m, 1.8m & 2.4m



### Check Out Our Product Range Rustic & Wood Collection













### Check Out Our Product Range Lighting, Flooring & Fencing









Grey Interlocking Flooring





**Highbay Light** 







#### **Check Out**

### **Our Recent Set Ups**