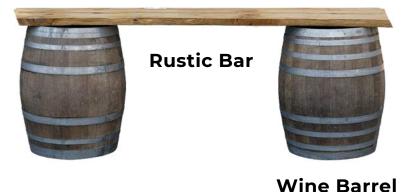

| 10×20     |
| 3×15    | 6×15    | 10×15    | 10×25     |
| 3×18    | 6×18    | 10×18    | 10×30     |
| 3×21    | 6×21    | 10×21    |           |
| 3×24    | 6×24    | 10×24    | (5m Bays) |
| 3×27    | 6×27    | 10×27    |           |
| 3×30+   | 6×30+   | 10×30+   |           |

#### **Panel Options**







Blank



Clear

## Check Out Our Product Range Mini's and Maxi's

3m by 3m

Mini













6m by 6m

Maxi

#### **Check Out Our Product Range Chair Collection**



White Folding



**Black Folding** 



**White Hampton** 



**Black Hampton** 



**White Stool** 



**Black Stool** 



**White Stacking** 



**Black Beanbag** 



## Check Out Our Product Range Table Collection







Available in 1.2m, 1.8m & 2.4m



### Check Out Our Product Range Rustic & Wood Collection













### Check Out Our Product Range Lighting, Flooring & Fencing









Grey Interlocking Flooring





**Highbay Light** 







#### **Check Out**

### **Our Recent Set Ups**