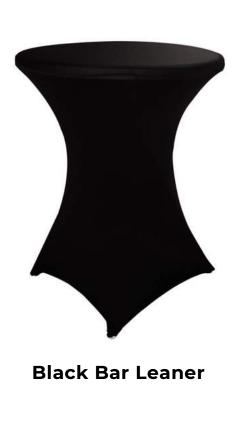

×6     | 10×10     |
| 3×9     | 6×9     | 10×9     | 10×15     |
| 3×12    | 6×12    | 10×12    | 10×20     |
| 3×15    | 6×15    | 10×15    | 10×25     |
| 3×18    | 6×18    | 10×18    | 10×30     |
| 3×21    | 6×21    | 10×21    |           |
| 3×24    | 6×24    | 10×24    | (5m Bays) |
| 3×27    | 6×27    | 10×27    |           |
| 3×30+   | 6×30+   | 10×30+   |           |

#### **Panel Options**







Blank



Clear

## Check Out Our Product Range Mini's and Maxi's

3m by 3m

Mini













6m by 6m

Maxi

#### **Check Out Our Product Range Chair Collection**



White Folding



**Black Folding** 



**White Hampton** 



**Black Hampton** 



**White Stool** 



**Black Stool** 



**White Stacking** 



**Black Beanbag** 



## Check Out Our Product Range Table Collection







Available in 1.2m, 1.8m & 2.4m



### Check Out Our Product Range Rustic & Wood Collection













### Check Out Our Product Range Lighting, Flooring & Fencing









Grey Interlocking Flooring





**Highbay Light** 







#### **Check Out**

### **Our Recent Set Ups**