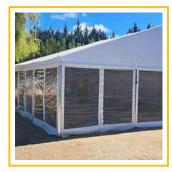

### Our Deluxe Marquees come in a range of sizes

| 3m Wide | 6m Wide | 10m Wide | 10m Wide  |
|---------|---------|----------|-----------|
| 3×3     | 6×3     | 10×3     | 10×5      |
| 3×6     | 6×6     | 10×6     | 10×10     |
| 3×9     | 6×9     | 10×9     | 10×15     |
| 3×12    | 6×12    | 10×12    | 10×20     |
| 3×15    | 6×15    | 10×15    | 10×25     |
| 3×18    | 6×18    | 10×18    | 10×30     |
| 3×21    | 6×21    | 10×21    |           |
| 3×24    | 6×24    | 10×24    | (5m Bays) |
| 3×27    | 6×27    | 10×27    |           |
| 3×30+   | 6×30+   | 10×30+   |           |

#### **Panel Options**

Blank

Clear