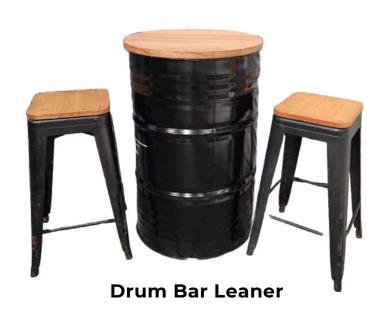

20     |
| 3×15    | 6×15    | 10×15    | 10×25     |
| 3×18    | 6×18    | 10×18    | 10×30     |
| 3×21    | 6×21    | 10×21    |           |
| 3×24    | 6×24    | 10×24    | (5m Bays) |
| 3×27    | 6×27    | 10×27    |           |
| 3×30+   | 6×30+   | 10×30+   |           |

#### **Panel Options**







Blank



Clear

## Check Out Our Product Range Mini's and Maxi's

3m by 3m

Mini













6m by 6m

Maxi

#### **Check Out Our Product Range Chair Collection**



White Folding



**Black Folding** 



**White Hampton** 



**Black Hampton** 



**White Stool** 



**Black Stool** 



**White Stacking** 



**Black Beanbag** 



## Check Out Our Product Range Table Collection







Available in 1.2m, 1.8m & 2.4m



### Check Out Our Product Range Rustic & Wood Collection













### Check Out Our Product Range Lighting, Flooring & Fencing









Grey Interlocking Flooring





**Highbay Light** 







#### **Check Out**

### **Our Recent Set Ups**