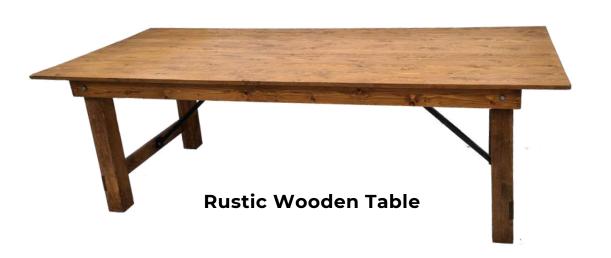

| 10×20     |
| 3×15    | 6×15    | 10×15    | 10×25     |
| 3×18    | 6×18    | 10×18    | 10×30     |
| 3×21    | 6×21    | 10×21    |           |
| 3×24    | 6×24    | 10×24    | (5m Bays) |
| 3×27    | 6×27    | 10×27    |           |
| 3×30+   | 6×30+   | 10×30+   |           |

#### **Panel Options**







Blank



Clear

## Check Out Our Product Range Mini's and Maxi's

3m by 3m

Mini













6m by 6m

Maxi

#### **Check Out Our Product Range Chair Collection**



White Folding



**Black Folding** 



**White Hampton** 



**Black Hampton** 



**White Stool** 



**Black Stool** 



**White Stacking** 



**Black Beanbag** 



## Check Out Our Product Range Table Collection







Available in 1.2m, 1.8m & 2.4m



### Check Out Our Product Range Rustic & Wood Collection













### Check Out Our Product Range Lighting, Flooring & Fencing









Grey Interlocking Flooring





**Highbay Light** 







#### **Check Out**

### **Our Recent Set Ups**